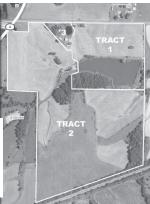

### 160 ACRES/ 3 TRACTS

Tracts located 1/4 miles north of Wyaconda, MO on Hwy A. (Address: 11980 Co Rd 127-EW, Wyaconda MO)

Productive Tillable Farmland, CRP Income, 9.63 Acre Lake. Homestead/ **Out Buildings** Tuesday, **October** 12<sup>TH</sup>