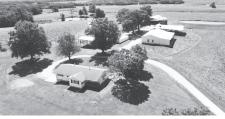

## 334 ACRES/ 5 TRACTS

The Gares farms are lying South and Southeast of Kahoka, MO ranging from 2 miles to 4 3/4 miles from town. These tracts offer attractive combination farms with productive rowcrop acreage, pasture land with fencing, lake, ponds, several building sites and a homestead with several desirable outbuildings.