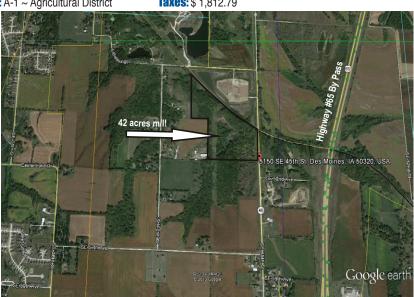

## Real Estate

4 2 acres m/l Polk County

Thursday, October 10, 2013 • 10:00 a.m. Sale Site: Airport Holiday Inn ~ Rm. 298

6111 Fleur Dr • Des Moines, IA **Location of Property:** 5150 SE 45th St. Carlisle Iowa

Take the Highway #65 Bypass on the south east side of Des Moines, to Exit 73 (SE Army Post Road), west on Army Post to SE 45th St., North to property.

General Description: Offering 42 acres mostly timberland located just off the US Highway 65 Bypass near Avon w/frontage to SE 45th St. Pond!

**Zoning:** A-1 ~ Agricultural District

Taxes: \$ 1,812.79

**Terms:** Cash, 10% down payment day of auction with balance due on or about November 10, 2013 at closing. Property is offered in "AS-IS" Condition.