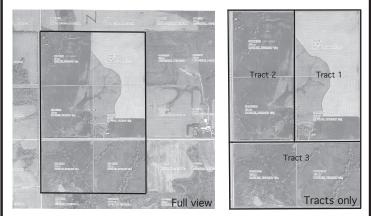

### 240 Acres – 3 Tracts

Land is located in section 22-27 Grove Township, Davis County, Iowa. Take Hwy. 2 east of Bloomfield, Iowa 2 miles to Nuthatch Ave., thence south 2 miles to 250th Street, thence east 2 miles to Peach Ave., thence south 2 miles to Auction site.