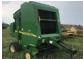

#### Tractors, Combine & Equipment

| J.D. 4440 tractor quad-range with 148 J.D. loader  |
|----------------------------------------------------|
| White 140 tractor f.w.a., cab, new front tires     |
| 1995 J.D. 9500 combine R.W.A.                      |
| J.D. #690 6-row corn head                          |
| J.D. #920 grain table                              |
| Header cart                                        |
| Glencoe Terra Tamer, soil finisher, floating axles |
| Mighty Mac 8C skid loader                          |
| J.D. #1010 field cultivator, hydraulic wings       |
| Farmhand #817 grinder mixer                        |
| Dirt scraper, pull type, 2 yrds                    |
| Krause, pull type chisel plow                      |
| J.D. #1710 disk chisel                             |
| J.D. #7200 Conservation corn planter, 6 row, 30"   |
| Brillion mulcher, hydraulic fold                   |
| J.D. #630 wheel disk                               |
| New Holland #268 Hayliner baler                    |
| J.D. 660 side delivery rake with dolly wheel       |
| J.D. #567 mega wide big round baler, cover edge    |
| net wrap, 540 PTO                                  |
| New Holland #499 hay conditioner                   |