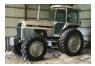

#### Tractors, Combine & Equipment

| J.D. 4440 tractor quad-range with 148 J.D. loader  |
|----------------------------------------------------|
| White 140 tractor f.w.a., cab, new front tires     |
| 1995 J.D. 9500 combine R.W.A.                      |
| J.D. #690 6-row corn head                          |
| J.D. #920 grain table                              |
| Header cart                                        |
| Glencoe Terra Tamer, soil finisher, floating axles |
| Mighty Mac 8C skid loader                          |
| J.D. #1010 field cultivator, hydraulic wings       |
| Farmhand #817 grinder mixer                        |
| Dirt scraper, pull type, 2 yrds                    |
| Krause, pull type chisel plow                      |
| J.D. #1710 disk chisel                             |
| J.D. #7200 Conservation corn planter, 6 row, 30"   |
| Brillion mulcher, hydraulic fold                   |
| J.D. #630 wheel disk                               |
| New Holland #268 Hayliner baler                    |
| J.D. 660 side delivery rake with dolly wheel       |
| J.D. #567 mega wide big round baler, cover edge    |
| net wrap, 540 PTO                                  |
| New Holland #499 hay conditioner                   |