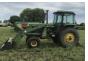

#### Tractors, Combine & Equipment

| J.D. 4440 tractor quad-range with 148 J.D. loader  |
|----------------------------------------------------|
| White 140 tractor f.w.a., cab, new front tires     |
| 1995 J.D. 9500 combine R.W.A.                      |
| J.D. #690 6-row corn head                          |
| J.D. #920 grain table                              |
| Header cart                                        |
| Glencoe Terra Tamer, soil finisher, floating axles |
| Mighty Mac 8C skid loader                          |
| J.D. #1010 field cultivator, hydraulic wings       |
| Farmhand #817 grinder mixer                        |
| Dirt scraper, pull type, 2 yrds                    |
| Krause, pull type chisel plow                      |
| J.D. #1710 disk chisel                             |
| J.D. #7200 Conservation corn planter, 6 row, 30"   |
| Brillion mulcher, hydraulic fold                   |
| J.D. #630 wheel disk                               |
| New Holland #268 Hayliner baler                    |
| J.D. 660 side delivery rake with dolly wheel       |
| J.D. #567 mega wide big round baler, cover edge    |
| net wrap, 540 PTO                                  |
| New Holland #499 hay conditioner                   |