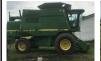

#### Tractors, Combine & Equipment

| J.D. 4440 tractor quad-range with 148 J.D. loader  |
|----------------------------------------------------|
| White 140 tractor f.w.a., cab, new front tires     |
| 1995 J.D. 9500 combine R.W.A.                      |
| J.D. #690 6-row corn head                          |
| J.D. #920 grain table                              |
| Header cart                                        |
| Glencoe Terra Tamer, soil finisher, floating axles |
| Mighty Mac 8C skid loader                          |
| J.D. #1010 field cultivator, hydraulic wings       |
| Farmhand #817 grinder mixer                        |
| Dirt scraper, pull type, 2 yrds                    |
| Krause, pull type chisel plow                      |
| J.D. #1710 disk chisel                             |
| J.D. #7200 Conservation corn planter, 6 row, 30"   |
| Brillion mulcher, hydraulic fold                   |
| J.D. #630 wheel disk                               |
| New Holland #268 Hayliner baler                    |
| J.D. 660 side delivery rake with dolly wheel       |
| J.D. #567 mega wide big round baler, cover edge    |
| net wrap, 540 PTO                                  |
| New Holland #499 hay conditioner                   |