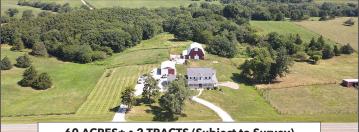

## **VIRTUAL ONLINE**

Wednesday, October 12, 2022 at 1:00 PM

60 ACRES± • 2 TRACTS (Subject to Survey)

Farm is located approximately 9 miles west of Memphis, MO or approximately 2 miles east of Downing, MO in Section 2, T65N•R13W, Vest Township, Scotland County, MO.