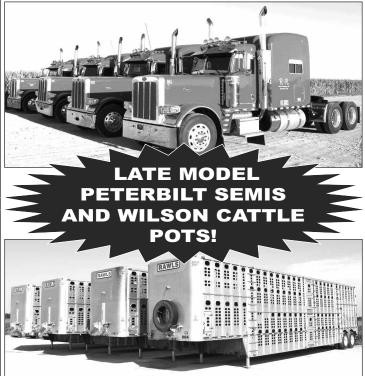

Sale to be held at Sullivan Auctioneers, LLC machinery lot, 1066 East US Hwy. 136, Hamilton, IL

Selling will be (2) 2014 Peterbilt 389's, (2) 2013 Peterbilt 389's, (1) 2006 Peterbilt 379, (1) 2004 Peterbilt 387, (1) 2000 Peterbilt 385, (1) 1995 Peterbilt 379, (3) 2013 Wilson PSDCL 402 53' aluminum cattle pots and (1) 2012 Wilson PSDCL 402 53' aluminum cattle pot. Don't miss this opportunity to purchase late model Pete's and cattle pots!