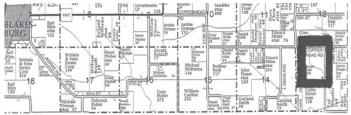

## LAND AUCTION FRIDAY, OCTOBER 25, 2013 12:00 NOON

SALE TO BE CONDUCTED AT THE PROPERTY LOCATED

**5 MILES EAST OF BLAKESBURG, IOWA** 

(19664 COPPERHEAD ROAD)

110 ACRES M/L

SECTION 13, ADAMS TOWNSHIP, WAPELLO COUNTY, IOWA