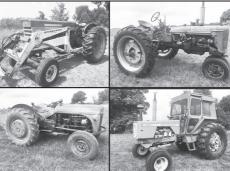

# Www.mcafeeauctionservice.com LARGE COUNTRY ESTATE AUCTION

### SAT SEPT 29<sup>TH</sup> - 10 AN

Sale Conducted on the Farm, take Rte A 1 mile South of Wyaconda, MO to Co Rod 220 then East 1/2 mile.

Selling IH and AC Tractors
Skid Steer
Older Farm Machinery
Scrap Iron
Farm Related
Farm Primitives
Antiques
Household Misc.

THE FAMILY OF CLIFFORD AND LOIS WILSON