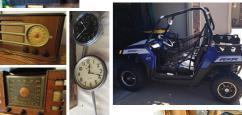

## Thursday, September 29, 2016 • 5:30pm

**Earlham Community Center** 150 E 1st St. • Earlham, IA

\*2002 Toyota 4 runner (165,000 miles)

\*2012 Polaris 800 Razor in excellent condition

\*E-Z Go power chair w/lift

All are signed and numbered

Frank McCarthy book, 3 steel wagon wheels, vintage trapping items & books Vintage Temple, Zenith & Airline radios, Zenith trans-oceanic radio Military gun box, ammo, vintage & modern cameras, lenses, tripods Cupid Awake/Cupid Asleep, Jewel Tea bowl & salt & pepper, tractor chains "Gone With The Wind" original movie poster & other misc posters Stetson hats, women's cowboy boots, vintage women's bicycle, recliner Marble holy water stand, 3 pc bistro set, creamer can, antique chair, couch Mission style couch & chair, antique croquet set (good condition), table lamps Cosco stepstools in great condition, vintage carts, (2) matching end tables (4) Stiffel lamps, numerous cast iron pans, (2) cast iron cauldrons John Deere 3 pt hitch pcs, teakwood dining table w/6 matching chairs Wide variety of glass collectibles (all vintage), 20-30 boxes of misc Glassware