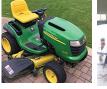

(2354 hrs, new tracks, Enclosed cab, Heater, Backup alarm, Bucket included 3100 lbs lifting capacity, Hi flow & Low flow w/elec hookup, 2 speed, 18" tracks, Hyd quick attach 20 hrs on new service)

\*JD L120 Automatic lawn mover (375 hrs)