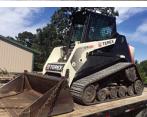

## **Outdoor Equipment:**

2008 Ford 550 4 wheel drive (99,825 miles, Diesel, Drop tailgate, Dump body, Snow pkg, Auto, Bench seats, AC, Tow package 19,000 GVW, Chrome wheels, No rust)

\*2010 Terex pt 80

(2354 hrs, new tracks, Enclosed cab, Heater, Backup alarm, Bucket included 3100 lbs lifting capacity, Hi flow & Low flow w/elec hookup, 2 speed, 18" tracks, Hyd quick attach 20 hrs on new service)

\*JD L120 Automatic lawn mover (375 hrs)