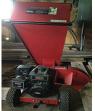

\*Troy-Bilt Chipper/shredder

W/Briggs & Stratton (850 motor) Trees not pictured:

Double weeping cherry, pecan trees, Black gum, Jack & Jill pear, Swamp white oak, Tulip trees, Kentucky coffee trees

October Glory Maple