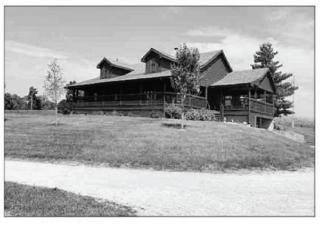

## **OUTSTANDING AUCTION**

Beautiful Home & Acreage - 7 Allis Chalmers Tractors
Equipment - Shop Tools - Scale Model Toys - Household

14803 Plattsburg Road, Kearney, Mo.

Friday, October 1st at 9:00 AM

Beautiful 3 BR - 2 BA Ranch Home, Full Basement, Wrap Around Porch, Hardwood Floors, Located on 20 Gorgeous Acres w/Stocked Pond - Also Large Shop & Livestock Building 7 Allis Chalmers Tractors Including 7000 - 160 WD 45's & C Shedded & Running Shop Tools - Household - Also Approx 80 Scale Model Toys