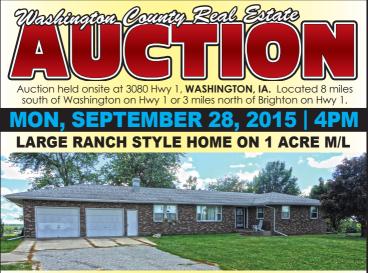

This 1981 brick front, home has 1,928 sq.ft. on main level. Large living room w/fireplace, master bedroom w/walk in closet & master bath. 2 additional bedrooms & full bath located on main level. French doors from dining to 12'x20' deck. Main level laundry and separate full bath. The full basement has a bar & refrigerator, large unfinished room, (2) non-conforming bedrooms, 1/2 bath & storage room. Home has

a drilled well. Lennox electric heat pump furnace w/central air, electric water heater & 225 amp breaker box. Attached 26'x28' 2 car garage and situated on 1 acre M/L. Hard surface road.