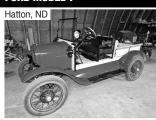

#### FORD MODEL T

Original Model T passenger car, custom mood pickup & open cab body, original engine & transmission, original style windshield & steering column, vintage Ford kerosene lamps installed, spot light, Lovell-McConnell Mfg. Hand Klaxon AH-0000H-GAH horn, turn signals, wire spoke wheels, was used in parades, S/N:10219435