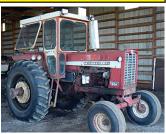

International Cub Cadet Hydrostatic 123

2 pt log splitter

We Sell it the Day You Need it Sold!

See us on the web: www.daughertyauction.com

Int'l 856 w/dual wheels for rear

McCormick Farmall C w/NF Artsway Belly mower 2292

Int'l 300 utility WF w/loader Torque amplifier

1971 Ford 100 (96,677 miles)