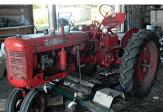

International Cub Cadet Hydrostatic 123

2 pt log splitter

We Sell it the Day You Need it Sold!

See us on the web: www.daughertyauction.com

Int'l 856 w/dual wheels for rear

McCormick Farmall C w/NF Artsway Belly mower 2292

Int'l 300 utility WF w/loader Torque amplifier

1971 Ford 100 (96,677 miles)