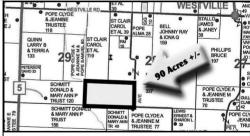

REAL ESTATE (SELLS @ 1 P.M.) Located In Sections 28 & 29, T-56, R-18, Chariton County, Missouri – Sells In One Tract – Being 90 Acres m/l – Level To Gently Rolling – Lays Well – Majority Armstrong & Dockery Soils – Approx. 50 Open Acres Both Upland & Tillable Bottom Land – Good Woods, Draws, Cover – Good Barn, Shed & Insulated Outbuilding – Plus Very Good Modern Approx. 25x80' Insulated Quonset Building w/Front Dedicated Living Quarters w/Air/Heat, Kitchen, Cabinets, Full Bath & More, Rear is Oversized Garage/Shop Area w/ Ample Storage – Approx. 1 ½ Acre Stocked Fishing Lake At Front Of Property – Great Hunting/Fishing Farm w/ Income & Solid Living Quarters – Farm Sells Subject To Court Approval – Terms @ ImanAuction.com – Call Iman