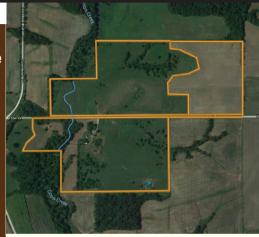

## **JEFFERSON COUNTY, IA**

155.50 Acres - 3 Tracts

Wednesday, October 24th, 2018 • 12PM • Fairfield, IA

## **LAND AUCTION**

Tract 1 - North East: 33 +/- Acres with 33 FSA Cropland Acres. CSR2 Average of 84.4.

Tract 2 - North: 56.25 +/- Acres with 51.25 pasture ground acres. 45-50 CSR2

Tract 3 - South: 66.16 +/- Acres. 45-50 CSR2.