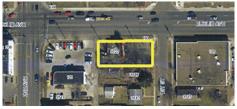

**General Description:** Offering this perfect opportunity to purchase some commercial property in a great location. Currently operating as a Dairy Queen, this real estate is located along Euclid Ave between 1st St & 2nd Ave. You are going to be purchasing just the building and the land. Nothing will be left inside. All equipment and furnishings will be removed prior to closing.

**Legal Description:** LOT 1 BLK 27 HIGHLAND PARK

**Net Taxes:** \$2,476/yr **Lot Size:** 130x60 Total Sq Ft: 1,368 Sq Ft

**Terms:** Cash, 10% down payment day of auction w/balance due at closing on or about November 24, 2016. Possession at closing.