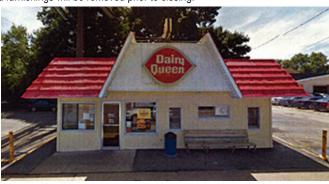

**General Description:** Offering this perfect opportunity to purchase some commercial property in a great location. Currently operating as a Dairy Queen, this real estate is located along Euclid Ave between 1st St & 2nd Ave. You are going to be purchasing just the building and the land. Nothing will be left inside. All equipment and furnishings will be removed prior to closing.

**Legal Description:** LOT 1 BLK 27 HIGHLAND PARK

**Net Taxes:** \$2,476/yr **Lot Size:** 130x60 Total Sq Ft: 1,368 Sq Ft

**Terms:** Cash, 10% down payment day of auction w/balance due at closing on or about November 24, 2016. Possession at closing.