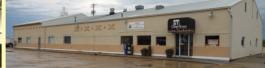

## LARGE BUILDING W/ HWY 61 FRONTAGE ON 2.03 ACRES M/L

61 Chop House has 8,766 sq.ft. Currently configured for a restaurant building. Front concrete parking with additional gravel parking. All situated on 2.03 acres M/L.