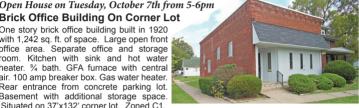

### **Brick Office Building On Corner Lot**

One story brick office building built in 1920 with 1,242 sq. ft. of space. Large open front office area. Separate office and storage room. Kitchen with sink and hot water heater. 3/4 bath, GFA furnace with central air. 100 amp breaker box. Gas water heater. Rear entrance from concrete parking lot. Basement with additional storage space.