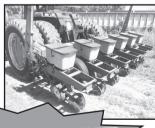

## SATURDAY, OCTOBER 12TH - 10 AM

Located North of Luray, MO on Hwy AA to Rte NN, then West on Rte NN 2 1/2 miles then 1/2 mile West on Co Rd 37(watch for signs sale day)

Selling Tractors, Combines, Trucks, Trailers, Hay and Tillage Equipment, Shortline Equipment, Construction Equipment, Farm Related, ATVs, Large Volume of Salvage Equipment, Large Volume of Model T Parts, Horse Drawn Buggy made by Miller Wagon Company, Edina, MO, Collectibles, Household and Much More.