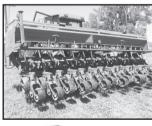

## SATURDAY, OCTOBER 12TH - 10 AM

Located North of Luray, MO on Hwy AA to Rte NN, then West on Rte NN 2 1/2 miles then 1/2 mile West on Co Rd 37(watch for signs sale day)

Selling Tractors, Combines, Trucks, Trailers, Hay and Tillage Equipment, Shortline Equipment, Construction Equipment, Farm Related, ATVs, Large Volume of Salvage Equipment, Large Volume of Model T Parts, Horse Drawn Buggy made by Miller Wagon Company, Edina, MO, Collectibles, Household and Much More.