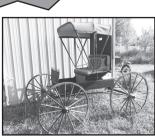

## SATURDAY, OCTOBER 12TH - 10 AM

Located North of Luray, MO on Hwy AA to Rte NN, then West on Rte NN 2 1/2 miles then 1/2 mile West on Co Rd 37(watch for signs sale day)

Selling Tractors, Combines, Trucks, Trailers, Hay and Tillage Equipment, Shortline Equipment, Construction Equipment, Farm Related, ATVs, Large Volume of Salvage Equipment, Large Volume of Model T Parts, Horse Drawn Buggy made by Miller Wagon Company, Edina, MO, Collectibles, Household and Much More.