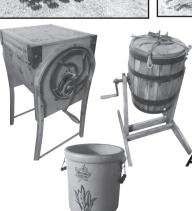

## SATURDAY, OCTOBER 12TH - 10 AM

Located North of Luray, MO on Hwy AA to Rte NN, then West on Rte NN 2 1/2 miles then 1/2 mile West on Co Rd 37(watch for signs sale day)

Selling Tractors, Combines, Trucks, Trailers, Hay and Tillage Equipment, Shortline Equipment, Construction Equipment, Farm Related, ATVs, Large Volume of Salvage Equipment, Large Volume of Model T Parts, Horse Drawn Buggy made by Miller Wagon Company, Edina, MO, Collectibles, Household and Much More.