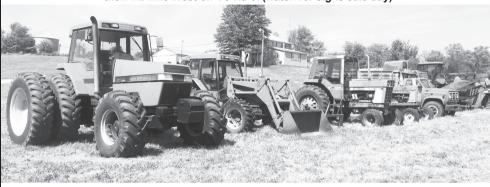

## SATURDAY, OCTOBER 12TH - 10 AM

Located North of Luray, MO on Hwy AA to Rte NN, then West on Rte NN 2 1/2 miles then 1/2 mile West on Co Rd 37(watch for signs sale day)

Selling Tractors, Combines, Trucks, Trailers, Hay and Tillage Equipment, Shortline Equipment, Construction Equipment, Farm Related, ATVs, Large Volume of Salvage Equipment, Large Volume of Model T Parts, Horse Drawn Buggy made by Miller Wagon Company, Edina, MO, Collectibles, Household and Much More.