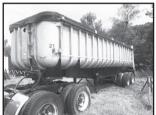

## SATURDAY, OCTOBER 12TH - 10 AM

Located North of Luray, MO on Hwy AA to Rte NN, then West on Rte NN 2 1/2 miles then 1/2 mile West on Co Rd 37(watch for signs sale day)

Selling Tractors, Combines, Trucks, Trailers, Hay and Tillage Equipment, Shortline Equipment, Construction Equipment, Farm Related, ATVs, Large Volume of Salvage Equipment, Large Volume of Model T Parts, Horse Drawn Buggy made by Miller Wagon Company, Edina, MO, Collectibles, Household and Much More.