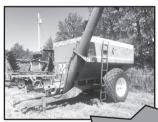

## SATURDAY, OCTOBER 12TH - 10 AM

Located North of Luray, MO on Hwy AA to Rte NN, then West on Rte NN 2 1/2 miles then 1/2 mile West on Co Rd 37(watch for signs sale day)

Selling Tractors, Combines, Trucks, Trailers, Hay and Tillage Equipment, Shortline Equipment, Construction Equipment, Farm Related, ATVs, Large Volume of Salvage Equipment, Large Volume of Model T Parts, Horse Drawn Buggy made by Miller Wagon Company, Edina, MO, Collectibles, Household and Much More.