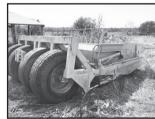

## SATURDAY, OCTOBER 12TH - 10 AM

Located North of Luray, MO on Hwy AA to Rte NN, then West on Rte NN 2 1/2 miles then 1/2 mile West on Co Rd 37(watch for signs sale day)

Selling Tractors, Combines, Trucks, Trailers, Hay and Tillage Equipment, Shortline Equipment, Construction Equipment, Farm Related, ATVs, Large Volume of Salvage Equipment, Large Volume of Model T Parts, Horse Drawn Buggy made by Miller Wagon Company, Edina, MO, Collectibles, Household and Much More.