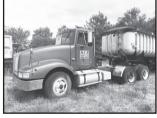

## SATURDAY, OCTOBER 12TH - 10 AM

Located North of Luray, MO on Hwy AA to Rte NN, then West on Rte NN 2 1/2 miles then 1/2 mile West on Co Rd 37(watch for signs sale day)

Selling Tractors, Combines, Trucks, Trailers, Hay and Tillage Equipment, Shortline Equipment, Construction Equipment, Farm Related, ATVs, Large Volume of Salvage Equipment, Large Volume of Model T Parts, Horse Drawn Buggy made by Miller Wagon Company, Edina, MO, Collectibles, Household and Much More.