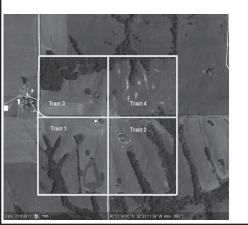

Very well-maintained agricultural and recreational tracts of Schuyler County, MO are located approximately 1 1/2 mile west of Downing on Highway 136, then 1/2 mile north on Kelso Road. They are in Sections 17, 18, 19, & 20 of Fabius Township, Schuyler County, Missouri.

Tract 1—40 acres (subject to survey) with 30 +/- acres tillable. There are 2 nice ponds, 3 small outbuildings, water meter, and electric.

Tract 2—40 acres (subject to survey) with 30 +/- acres tillable. There is 1 pond and easy access to water and electric hookup.

Tract 3—30 acres (subject to survey) with 20 +/- acres tillable. There is 1 pond and easy access to water and electric hookup.

Tract 4—30 acres (subject to survey) with 25 +/- acres tillable. There is easy access to water and electric hookup.