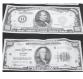

## 4 TRACTS CLARK COUNTY, MC

Land Lying in Sections 30 and 31 TWP 65N, R6W. Offers productive tillable land, recreational woodlands and marketable timber.

Also Selling an Outstanding Collection of Quality China to include: RS Prussia, Limoges, Austria, Germany, Haviland, Bavaria, Noritake, Nippon etc. (hand painted/ flow blue); Glassware to include: Custard glass, EAPG, "Blue" Royal lace, and much more; Antiques, Collectibles, Several Quilts, JD Z820A 60" mower and other lawn equip; Case 400series D Tractor; 1985 F250 truck, one owner 35,099 miles; Farm and Shop Related; Household Misc.; 2- 34 and 34A \$1000 bills, 3- 34 and 34A \$500 bills; 1929 \$100 Federal Reserve bank of Chicago Ill.; 87- \$100 1934, A,B,C,D bills. 1928 \$100; 25- \$100 1950,63',69' bills to include star notes.; 1928 \$50 star note./ 4-\$50 1950, A,D; 3-sets Statehood quarters w/ proofs.; Other sets and postal sets of coins and proof sets.