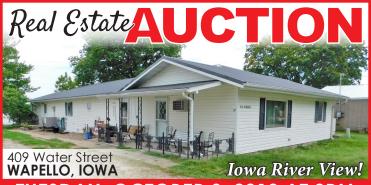

## Triplex Apartment with 30'x32' Detached Garage

Looking for an investment property with a river view? This triplex offers scenic river views of the lowa River and wildlife. The income producing triplex offers 2,696 sq.ft. of space with (1) two bedroom apartment and

(2) one bedroom apartments. The triplex was built in 1987 and offers a potential income of \$1,825 a month.

Along with the triplex is a 30'x32' detached garage with concrete floors and separate storage area. All situated on a 120'x149' lot.