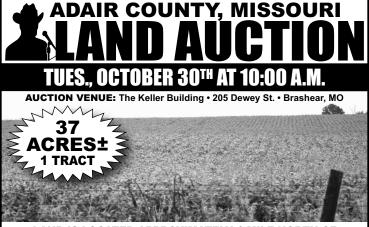

## LAND IS LOCATED APPROXIMATELY 1 MILE NORTH OF BRASHEAR, MO IN SECTION 20, T62N•R13W, SALT RIVER TOWNSHIP, ADAIR COUNTY, MO.

This farm is nearly all tillable with half in row crop and the other half in hay. Improvements include an older barn/livestock shed. Excellent access with all weather blacktop road (Route J) along the entire west side and Co. Rd. Paultown Way along the entire north side.