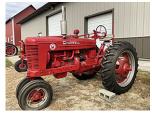

## **SUNDAY – OCTOBER 10 – 11:00 AM**

Robert Fouch Estate

**Collection of Vintage Farm Tractors & Shop Equipment** Primitives - Shop Tools - Collectibles Out of the Old Barn

Tractor List - They Are All in Nice Condition, Have Been in Storage But Haven't Run for a Year or Two. 3 Minneapolis Molines - 1957 MM 445, 1950 MM-ZA, 1949 MM-UTU.

3 John Deeres - 1952 JD-MT w/2 Bottom Plow, 1946 JD-GM, John Deere A.

2 Olivers - 1950 Oliver 77 Row Crop, 1943 Oliver 70.

5 Farmalls - 1952 Farmall Super M, Farmall A Wide Front w/Belly Mower, Farmall F-12, F-14 & F-20.