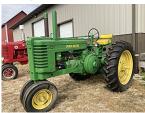

## **SUNDAY – OCTOBER 10 – 11:00 AM**

Robert Fouch Estate

**Collection of Vintage Farm Tractors & Shop Equipment** Primitives - Shop Tools - Collectibles Out of the Old Barn

Tractor List - They Are All in Nice Condition, Have Been in Storage But Haven't Run for a Year or Two. 3 Minneapolis Molines - 1957 MM 445, 1950 MM-ZA, 1949 MM-UTU.

3 John Deeres - 1952 JD-MT w/2 Bottom Plow, 1946 JD-GM, John Deere A.

2 Olivers - 1950 Oliver 77 Row Crop, 1943 Oliver 70.

5 Farmalls - 1952 Farmall Super M, Farmall A Wide Front w/Belly Mower, Farmall F-12, F-14 & F-20.