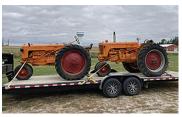

## **SUNDAY – OCTOBER 10 – 11:00 AM**

Robert Fouch Estate

**Collection of Vintage Farm Tractors & Shop Equipment** Primitives - Shop Tools - Collectibles Out of the Old Barn

Tractor List - They Are All in Nice Condition, Have Been in Storage But Haven't Run for a Year or Two. 3 Minneapolis Molines - 1957 MM 445, 1950 MM-ZA, 1949 MM-UTU.

3 John Deeres - 1952 JD-MT w/2 Bottom Plow, 1946 JD-GM, John Deere A.

2 Olivers - 1950 Oliver 77 Row Crop, 1943 Oliver 70.

5 Farmalls - 1952 Farmall Super M, Farmall A Wide Front w/Belly Mower, Farmall F-12, F-14 & F-20.