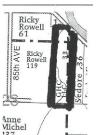

## AGENCY COMMUNITY CENTER **AGENCY, IOWA**

**REAL ESTATE – 41 ACRES m/l:** Des Moines River bottom farmland. located in Sections 14 & 23 of Keokuk Township, Wapello County, Iowa. 1-1/2 miles southeast of Cliffland Bridge on River Road or 6 miles northwest of Eldon, Iowa on River Road, This farm has approximately 21 acres tillable, with the balance in timber. Situated on the banks of the Des Moines River, this high-producing land has the right amount of tillable to recreational land, with a large array of wildlife.