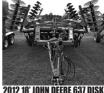

TRACTOR WITH H360

Keltec bale slice.

Other items are: 2012 Portable Feed/grain trains: 10' HD 3 PT Hvd blade; 1996 Ford F150 4x4: 8' Grapple bucket: 48" forks for John Deere loader; 2016