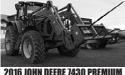

TRACTOR WITH H360

Keltec bale slice.

Other items are: 2012 Portable Feed/grain trains: 10' HD 3 PT Hvd blade; 1996 Ford F150 4x4: 8' Grapple bucket: 48" forks for John Deere loader; 2016