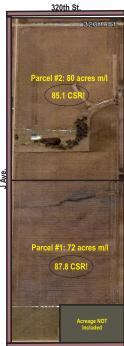

## **General Description:**

Offering 152 acres more or less Boone County land to be sold in 2 parcels! Section 27, Peoples Plat, Boone County Iowa

#### Parcel #2: 80 acres more or less

Offering 80 acres more or less with improvements! The Average CSR2 rating is 85.1! The Boone County Average is 75.2. making this an "above average" parcel of Non Highly Erodible Land! Improvements include a 66' x 36' barn and a 20' x 44' pole barn.

#### Parcel #1: 72 acres more or less

Offering 72 acres more or less predominately 100% tillable land! Average CSR2 rating is 87.8! The Boone County Average CSR rating is 75.2, making this an "above average" PRIME parcel of Non Highly Erodible Land.