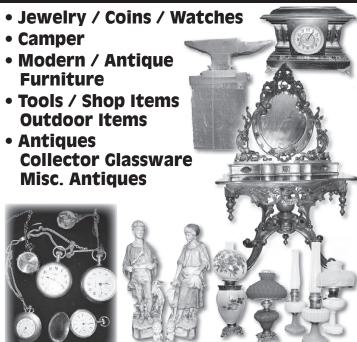

## ESTATE / PUBLIC AUCTION

Sunday, October 21, 2018 • 11 AM 1412 Elm Drive, Creston, Iowa

Local directions: 3 blocks east of True Value and then north on Elm St.

**Auctioneer Comments:** Max worked at SWCC for nearly 25 years and before that, had his own welding and machine shop on the south side of town. Max's dear wife Kae passed away in 2016. Max has decided to take on a new chapter and adventure in life and will be selling nearly everything. Their home was full of good, clean, smoke, pet and child free furniture, antiques, collectibles and huge assortment of tools and shop items. Come wish Max the best! Hope to see you at the auction! - Todd