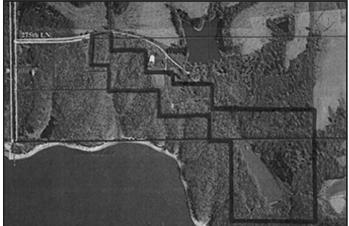

Selling approximately 47 acres + or - here is your chance to own a very unique one of a kind property. There are 2 parcels of land approximately 23 acres in Monroe County and approximately 24 acres in Appanoose County. One parcel (Monroe Co) has a 40 ft tower cabin, other parcel (Appanoose Co) has a very nice 3 acre pond. Abstract, deed and surveying work is all done. Deer, Turkey Hunting and Fishing all in your back yard.