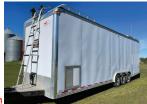

## **Check This Out!**

**2002 UNITED EXPRESS XTREME** 

10154 128th Ave NE. Walhalla, ND

tri-axle enclosed race trailer, steel frame, 36' overall length, 30'x97"x11' outside, 8'x88" inside, tall rear 105" door opening w/fold-down ramp & electric winch, RH double walk through access, front work bench & cabinets, Steeltek toolbox w/7-drawer top box & 9-drawer bottom box....