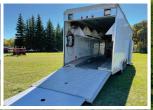

## **Check This Out!**

**2002 UNITED EXPRESS XTREME** 

10154 128th Ave NE. Walhalla, ND

tri-axle enclosed race trailer, steel frame, 36' overall length, 30'x97"x11' outside, 8'x88" inside, tall rear 105" door opening w/fold-down ramp & electric winch, RH double walk through access, front work bench & cabinets, Steeltek toolbox w/7-drawer top box & 9-drawer bottom box....