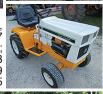

**CUB CADET:** Originals...1961 Ser #7345 w/fenders & creeper gear; 1962 Ser #30982, repainted, runs; 1962 Ser #29313; 1962 Ser #37726 K181 1975 engine; #70 1964 Ser #87410 Engine O.H. runs; #100 1963 Ser #70079 restored Engine Ö.H. runs; #72 1971 Ser #2050036U386488 runs; #102 1966 w/rear PTO; #104 1968 Ser #263208 3 pt, runs; #105 1969 Ser #297314 replaced pistons rings & rod, runs; #122 1966 Ser #152911 w/rear PTO & Kwik-Way loader, runs; #123 1967 Ser #212242 restored, runs; #125 1968 Ser #254191; #72 1969 Ser #299386, needs engine work;

#1250 1976 2050610U594004 Éngine O.H. new engine mts, runs; #1450 1976 2050660U591449; #1650 1976 205067U577766, runs. **CADETS:** #85 1976 Ser #0340026U050482, runs.

IH YARD CARTS: #1 Original paint; #2 repainted; #2 Original paint; #3 Original paint: #4 Original paint.