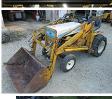

## DAVE KOEHLER AUCTION SATURDAY, OCTOBER 25TH, 2014 AT 10:30 A.M.

817 S 3RD ST · WINTERSET, IOWA

IH ITEMS: 1948 Int'l KB-5 Truck 19,715 orig miles, color green, repainted w/13 1/2' Omaha Standard grain & livestock box, repainted red w/ white pin striping, new brakes, radiator rod core cleaned, new front tires.