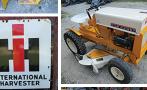

**CUB CADET:** Originals...1961 Ser #7345 w/fenders & creeper gear; 1962 Ser #30982, repainted, runs; 1962 Ser #29313; 1962 Ser #37726 K181 1975 engine; #70 1964 Ser #87410 Engine O.H. runs; #100 1963 Ser #70079 restored Engine Ö.H. runs; #72 1971 Ser #2050036U386488 runs; #102 1966 w/rear PTO; #104 1968 Ser #263208 3 pt, runs; #105 1969 Ser #297314 replaced pistons rings & rod, runs; #122 1966 Ser #152911 w/rear PTO & Kwik-Way loader, runs; #123 1967 Ser #212242 restored, runs; #125 1968 Ser #254191; #72 1969 Ser #299386, needs engine work;

#1250 1976 2050610U594004 Éngine O.H. new engine mts, runs; #1450 1976 2050660U591449; #1650 1976 205067U577766, runs. **CADETS:** #85 1976 Ser #0340026U050482, runs.

IH YARD CARTS: #1 Original paint; #2 repainted; #2 Original paint; #3 Original paint: #4 Original paint.