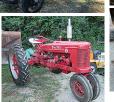

IH Super H 1953 Serial #4309, new rear tires & battery, runs good.

#200 IH manure spreader, new tires; 2 #100 IH manure spreaders.

**IH PARTS & MISC:** 2 pc IH fenders for H to 450; H radiator & M SMTA radiator, new; Radiator shutter & controls for H; Misc parts; belt pulleys, drawbar,