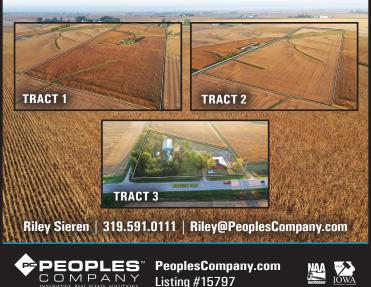

## **FARMLAND AUCTION** 242.30 ACRES M/L IN WASHINGTON COUNTY

## WEDNESDAY, NOVEMBER 17<sup>TH</sup>, 2021 | 10:00 AM

Washington Co Fairgrounds - Dallmeyer Hall | 611 Hwy 1 | Washington, IA 52353

Peoples Company is pleased to present this high quality portfolio consisting of 242.30 acres m/l located in Washington County just north of Washington, Iowa. This Public Auction will be offered in three separate tracts using the choice auction method. The three tracts are situated in section 4 of Washington Township, Washington County, Iowa.

TRACT 1: 116.62 acres m/l containing 107.05 tillable acres (84.9 CSR2). TRACT 2: 121.24 acres m/l containing 86.61 tillable acres (85.4 CSR2). TRACT 3: 4.44 acres m/l with a 2 story home (2,228 SF) & many outbuildings.