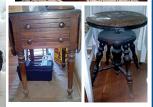

#### **Antiques & Home Furnishings**

Hand painted dresser lamps, bridge lamp, linens Victorian drop side 2 drawer chest, sheet music Round oak table, antique oak gentleman's dresser 33rpm record collection, spoon carved antique bed Milk glass collection, (2) cement urn planters Antique carpenters chest. Aladdin #11 lamp (2) small stained glass windows, trumpet & case Limoge tray, hand painted dishes, queen bed Beatles & Daniel Boone lunch boxes w/ thermos Modern stoneware butter churn, cake plateau Victorian piano stool w/ claw & ball feet Dresser w/ matching vanity, set of bagpipes Set of Rogers silverplate, bride's basket 18 matching sterling flatware, candlewick dishes Fenton blue opalescent vase. China (service for 4) Antique stick ball small bookshelf, electric stove Kenmore refrigerator, plus much more!