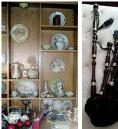

#### **Antiques & Home Furnishings**

Hand painted dresser lamps, bridge lamp, linens Victorian drop side 2 drawer chest, sheet music Round oak table, antique oak gentleman's dresser 33rpm record collection, spoon carved antique bed Milk glass collection, (2) cement urn planters Antique carpenters chest. Aladdin #11 lamp (2) small stained glass windows, trumpet & case Limoge tray, hand painted dishes, queen bed Beatles & Daniel Boone lunch boxes w/ thermos Modern stoneware butter churn, cake plateau Victorian piano stool w/ claw & ball feet Dresser w/ matching vanity, set of bagpipes Set of Rogers silverplate, bride's basket 18 matching sterling flatware, candlewick dishes Fenton blue opalescent vase. China (service for 4) Antique stick ball small bookshelf, electric stove Kenmore refrigerator, plus much more!