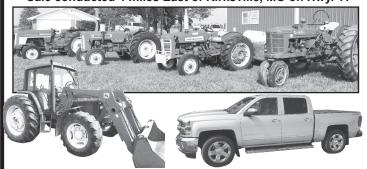

Sale conducted 4 miles East of Kirksville, MO on Hwy. 11

Selling 2017 Chevy 1500 Silverado crew pickup, 4WD, only 2,500 miles. "As New"; 2015 Polaris Ranger 570EFI, full cab, heat; JD 6410 FWA cab tractor, w/ JD 640 loader. 5586 hours; COLLECTOR TRACTORS: Oliver 550 (Restored); Oliver 60 Row Crop (Restored); Int.464 (Restored);Int.B-414 (Nice Original); Int 350 utility (Repaint); Farmall H (Repaint); 1999 Calico Io'X 6 1/2' livestock trailer/ 16+2 car trailer; Bush Hog 2615 Flex wing rotary cutter/ Misc. Equipment; Farm and Shop Related; JD X700 54" cut Lawn tractor,297 hours, Well Kept.