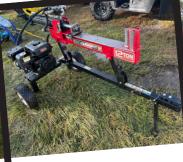

Westendorf WL 40 loader w/JD 4020 mounts

**Unverferth Rolling Reel 75** 

Quick Split 12 ton wood splitter

Belshe 16ft heavy duty trailer