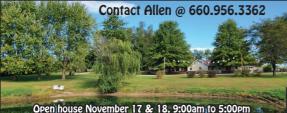

## Contract and closing by Scotland County Abstract 660-465-7052 Real Estate sells after personal property

This lovely, earth contact home sets on 120 acres, 8 miles south of Memphis, Mo. House was built in 1993 and is 27'x80' including a 18'x20' garage. Consists of 3 bedrooms, 2 bathrooms, kitchen/dining area, family room and entry/laundry room.

House has rural water and is heated with wood and electric. Property includes a 30'x36' insulated & heated shop, 30'x30' barn with a loft and a 20'x24' shed. There are 2 ponds, one with a small island and bridge, and approximately 60 acres of tillable land.