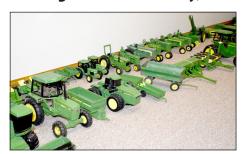

## 2-DAY ESTATE AUCTION

Featuring: 1000+ Toy Tractors, John Deere, Case, Oliver and More, Some Structo Toys, John Deere Pocket Knives and Medallions, Cast Iron & John Deere Banks, Along with John Deere Metal Signs and Posters and many other John Deere Collectibles