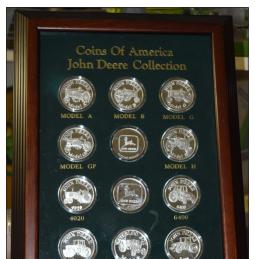

## 2-DAY ESTATE AUCTION

Featuring: 1000+ Toy Tractors, John Deere, Case, Oliver and More, Some Structo Toys, John Deere Pocket Knives and Medallions, Cast Iron & John Deere Banks, Along with John Deere Metal Signs and Posters and many other John Deere Collectibles