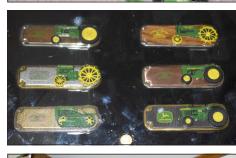

## 2-DAY ESTATE AUCTION

Featuring: 1000+ Toy Tractors, John Deere, Case, Oliver and More, Some Structo Toys, John Deere Pocket Knives and Medallions, Cast Iron & John Deere Banks, Along with John Deere Metal Signs and Posters and many other John Deere Collectibles