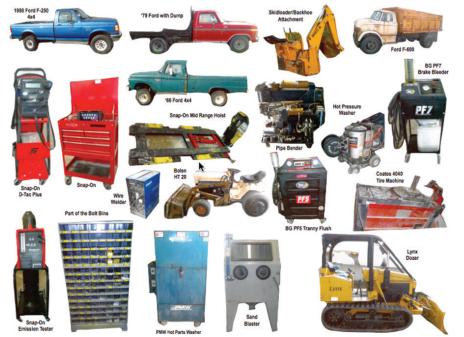

821 East Lane • Winterset, Iowa

BOWMAN GARAGE

AS I HAVE SOLD MY BUILDING AND WILL BE RETIRING, I WILL SELL MY GARAGE AND SHOP EQUIPMENT AT AUCTION. GARAGE EQUIPMENT & TOOLS: 9000 lb auto lift; Lintronic 6000 lb auto lift; Bend-O-Matic pipe bender

w/3" & other dies & all accessories; some new mufflers & pipe; Coates 4040 tire machine; Snap-On tire balancer; Snap-On verus tester w/all equip & accessories; Snap-On mid range Shap-On the balancer, Shap-On verus lester with equip a accessories, Shap-On this large 6000 lb floor hoist; Aaladin hot pressure washer w/100 ft of hose, dsl powered; Skat Blast sandblast cabinet; PMW hot parts washer; Systmatic MP 250 wire welder; HD engine hoist; auto door handler; 22T air floor jack; Snap-On D-Tac Plus alternator w/battery tester; Robin Air 134 AC injector; BG PF7 brake bleeding machine; BG CT 2 power flusher; BG PF5 trans flush machine; Snap-On smoke test machine w/accessories; Blue Point R12 coolant injector; All Test 3240 test kit;OTC dual wheel tire handler; MAC diagnostic scope; Matco ball joint machine w/accessories; OTC torque converter cleaner; Ram 10" pedestal HD grinder; Air Axle boot replacer; Sioux valve grinding machine; Black & Decker seat machine; MĂC tool cabinet; strut machine; trans jacks; Snap-On volt tester; Blue Point cooling system tester; Snap-On leak detector; fuel injector cleaning system; hyd test injector flush kit; power steering test flush system; under car stands; steel welding & work tables; fan take-off tools; hub pullers; spark plug extractor kit; valve core install kit; GM water pump hold kit; Snap-On AC pull kit; Snap-On oil pressure test kit; wireless inspection camera; MAC radiator pressure test kit; Snap-On vaccuum pressure kit; bubble flare kit; MAC differential kit; halogen leak detector; Snap-On compression gauge adaptors; castor/cambor cages; radiator flusher; all size jack stands; plastic drums oil control system; good metal bolt bins w/new stock (standard & metric); metal lift lid parts cabinets; new wiring; metal storage shelves & cabinets; barrel stand; lots of Motors & Chilton manuals; (6) metal lockers; hand tools; shop lubricants & accessories.

**MACHINERY:** North American Lynx dozer w/6 way blade & rubber track; (Excellent Condition);

Model 8MD2 skidloader backhoe attachment.

VEHICLES: 1988 Ford F-250 4x4 pickup w/new motor & trans, front end, cold air & more new accessories, (looks & runs great); 1979 Ford Ranger w/flatbed & dump 351 V-8 auto; 1966 Ford camper special 4x4; 1965 Ford F-600 dump truck w/steel box & 300 6 cyl motor (runs &

works great).

OTHER ITEMS: Good Bolens HT20 garden tractor w/loader, new engine, snowblower, dozer & roofing: snow blade and push bumper; pickup box trailer; approx 200 sheets of metal siding & roofing; 500+ red brick; (2) 1966 Ford pickup boxes w/frames; 7 ft western snowblade; Gilson GT 14 garden tractor; Onan portable generator & more.
• THIS IS A SUPER LINE OF EQUIPMENT •