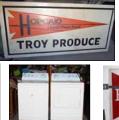

freezer. Appears to be 2 quart size. Professional Feeds sign/ Beacon Division of Textron Inc. Gooch's Best Feeds sign Miller's Produce/ Professional Brand Feeds sign/ Signed by -Loper- 2 sided sian Hopcaid Liquid Plant Food/ Troy Produce embossed sign 2 sided Newman's Shell Service/ We call for and deliver! Pickup side board from Kirksville area. Wood Trick Water Skis Wandahar Snow Skis Sears Ladies Fur Jackets

#### Appliances

Amana washer and electric dryer white Frigidaire black Gas range, needs cleaned Small Chest Freezer