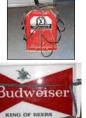

## Collectibles

Long Length WWII Marine Coat Ship model Ceramic figurines (clowns, chickens, cows, etc) Bird houses Decorative swords 2 Budweiser acrylic sign faces, includes lighted frame. Needs repair. From Kirksville area Small Schwinn girl's bicycle Schwinn Jaguar 24" boys bike, both in nice un-restored condition.