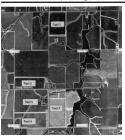

## FARM LAND AUCTION **FAMILY FARM & TRUST LAND - FIVE TRACTS EASTERN AUDRAIN COUNTY, MO AREA WEDNESDAY, DECEMBER 5, 2012 – 10 AM**

The Horstmeier Family & The Margaret Gronefeld Trust will sell at Public Auction these Family Farms, located about 6.5 miles northwest of Laddonia or 13 miles northeast of Mexico (just one-half mile north of the intersection of Audrain County Routes J & B, and just 4.5 miles west of the intersection of Highways 54 & 19. This land was purchased by these families in the 1970's & has never been on the market since. The land lies within Sections 7, 8, 17 & 18, Township 52N, Range 7W, Audrain County, Missouri. All tracts are highly tillable, level lying to only slightly sloping farmland. Auction will be held at the Odd Fellows Building in Laddonia, Missouri, Follows signs from US Highway 54.

## HORSTMEIER FAMILY LAND 244 SURVEYED ACRES

TRACT 1 - 51.4 SURVEYED ACRES. Section 8 - Nearly all tillable (50.44 FSA tillable acres) comprised mainly of Mexico silt loam with some Leonard soils. Tract has gravel road frontage on north.

TRACT 2 - 43.4 SURVEYED ACRES. Section 7 - All tillable acres (FSA tillable acres totaling 43+) comprised all of Mexico silt loam soils. Tract has gravel road frontage on south.

TRACT 3 - 83.68 SURVEYED ACRES. Section 17 - Nearly all tillable (FSA tillable acres totaling 78.01) comprised mainly of Mexico & Leonard silt loam soils. Tract has gravel road frontage on north & west.

TRACT 4 - 65.4 SURVEYED ACRES, M/L, Section 18 -Highly tillable (FSA tillable acres totaling approximately 63, comprised of Mexico & Leonard soils.

Tract lays south of Tract 5 (Gronefeld Tract) and Tracts 4 & 5 are currently being farmed as one tract. GRONEFELD TRUST LAND

## 99 SURVEYED ACRES

TRACT 5 - 99 SURVEYED ACRES. Section 18 - Highly tillable (Tillable acres 90 +/-. comprised mainly of Mexico & Leonard soils. Tract 5 lays north of Tract 4 and Tracts 4 & 5 are currently being farmed as one tract. However, these tracts are surveyed separately.