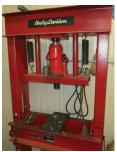

#### TOOLS

20 ton shop press 2 metal roller work benches Pallet racking Van shelving Metal shelving Shop racking 3 tire racks

Engine stands Bowman shelves 2 small lifts Ladder Stationary metal work bench Inner Cam Bearing puller Small torch set Gear & Bearing service kit Floor iack Rotor remover