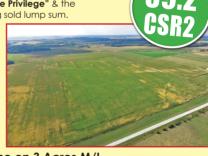

Tract #1 – 39 Acres M/L

FSA info: 38.5 acres tillable. CSR 2 of 88.9 on the entire farm.

Tract #2 - 80 Acres M/L FSA info: 79.17 acres tillable.

CSR2 of 89.2 on the entire farm. Tract #3 – 158 Acres M/L FSA info: 126.37 acres tillable of which 10.92 acres are in CRP for a combined total of \$3,290.

CSR 2 of 79.9 on the tillable.