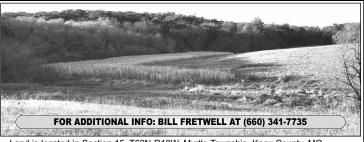

## **SAT., NOVEMBER 26 @ 10:00 A.M.**

Land is located in Section 15, T62N•R10W, Myrtle Township, Knox County, MO. This beautiful 80 acre tract of land has 37.99 acres of cropland, of which 34.50 acres are currently enrolled in CRP through 2022. The balance is in mature hardwoods, which offers some of the most awesome whitetail deer and wild turkey hunting in the entire midwest!