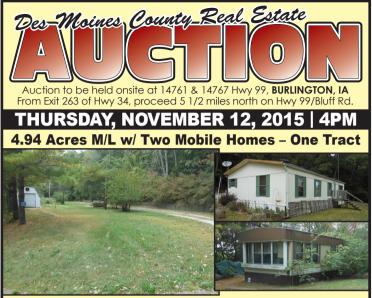

Build your dream house overlooking the bluff surrounded by nature & blacktop driveway, rural water & electricity. Income producing w/ 2 mobile homes (currently rented - month to month). 14767 Hwy 99 is a double wide w/ 3 bedrooms, 2 baths & 1,152 sq. ft & built in 1980. 14761 Hwy 99 is a single wide mobile home w/ 2 bedrooms, 1 bath & 868 sq. ft. & built in 1980.

Included w/ this property are 2 vacant home sites, a large portable lawn shed w/ rollup door, 3 lawn sheds, & (2) 500 gal. LP tanks.