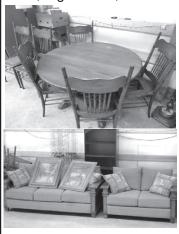

## ANNIE EPPERSON HOUSEHOLD AUCTION

Sat., Nov. 17th 10 a.m.

Located at 16308 Hwy. 63 North of Bloomfield, on Hwy 63

EARLY LISTING: (40) clear oil lamps; (14) crocks; Like new couch and loveseat oak sides; Whirlpool side by side fridge; Kenmore Electric stove; Whirlpool electric dryer; round table and chairs; Oak kitchen table; (4) cane bottom oak rockers; (6) cane bottom oak chairs; 3 piece bedroom set; oak rocker; full size bed; antique irons; rug beaters; misc antique glasswear.