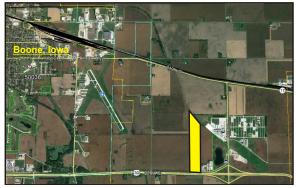

#### Location of property from Boone:

2 miles east on Highway 30 to Hwy #17 interchange, north on 17 (S Ave.) To first drive on left, follow frontage road to property.

#### **General Description:**

ON AND REAL ESTATE SERVICES, INC

Offering 60 acres more or less PRIME lowa farmland with a CSR2 rating of 87+