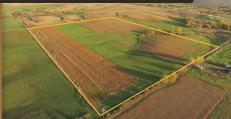

0 30 +/- Acres

72 CSR2

- 26.5 FSA tillable acres.
- CSR2 average of 67
- 14.5 acres average a
- Little improvements

  could make this farm 99% tillable acres.
- Legal Description: 30 m/l acres located in Clarke County, Iowa, Jackson township, section 15.
- Farm Lease: Is currently open for the 2018 season
- Farm Address : 3135 US Hwy 34 Woodburn, IA 50275