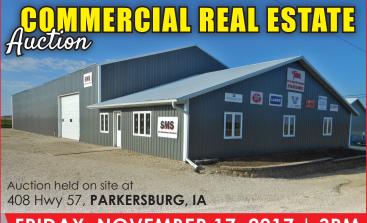

## FRIDAY, NOVEMBER 17, 2017 | 3PM

With an excellent location on Highway 57, this auction presents a unique opportunity to bid your price on a property that lends itself to many potential business uses. The building was built in 2008 and offers 7,722 sq.ft. The 30'x54' retail/office area has an open display area, office, 1/2 bath and storage room. The attached 54'x113' warehouse has a 12'x18' overhead door, built in shelving and a room. The detached 30'x60' garage/warehouse was built in 2009 and has concrete floor and overhead door. The property has ample off street parking and is situated on a 200'x200' lot.