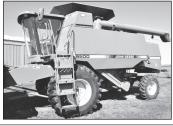

## THURSDAY, NOVEMBER 17TH @ 10:00 A.M.

This is an abbreviated list...visit us online for complete list & photos at: www.sullivanauctioneers.com

'76 JD 4430 tractor; '72 JD 3020 diesel tractor; '67 JD 3020 diesel tractor; JD 148 loader; '92 JD 9500 combine; JD 643 corn head; JD 915 platform; JD 7000 6R30" planter; JD 220 18' disk; JD 1010 24' field cultivator; Bush Hog 15' batwing mower; (4) gravity wagons; Misc equip. including augers, tillage equip., mowers; Nice selection of shop tools, parts, contractor tools and misc. Live internet bidding available—visit our website for details!